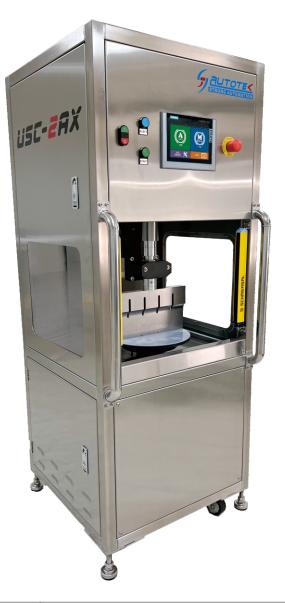

## USC - 2AX

## Multi-functional Ultrasonic Food Cutting Machine

Suitable for portioning Round bakery prducts.

- The cut surface is clean and smooth. No extra downward force is added on bakery products.
- Time for routune maintanence is 70~90% shorter than traditional cutting machines.
- Linear guides of Cleanroom class are adopted, meets hygienic standards.
- Titanium alloy blades are adopted, meets hygienic standards.

| Frequency                    | 20 kHz                                                    | Safety       | Light curtain Main power switch Emergency Stop     |
|------------------------------|-----------------------------------------------------------|--------------|----------------------------------------------------|
| Safety                       | CE                                                        | Dimension    | W65 x D80 x H167 cm                                |
| Switches                     | Start, Reset, and Emergency Stop                          | Weight       | 100 kg ca.                                         |
| System operation             | From 7" Touch Panel Screen                                | Power supply | 220V x 1P x 50/60 Hz                               |
| Status display               | Messages on Touch panel screen                            | Penumatic    |                                                    |
| Movement of<br>Cutting blade | Controlled by PLC; up, down and turn speed are adjustable | Space        | W120x D180x H200cm clean work space, ambient.      |
| Drive type                   | Cutting axis: Servo motor Turn axis: servo motor          | Option parts | Cutting blades in various dimensions. Fixing tools |