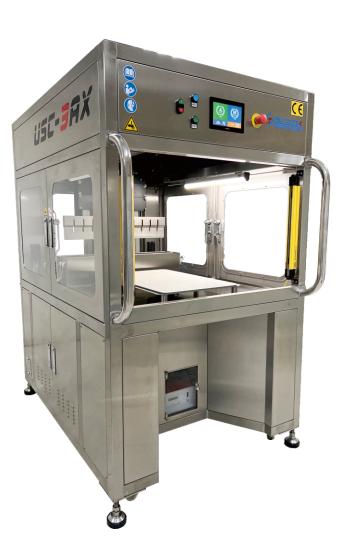

## USC - 3AX

## Multi-functional Ultrasonic Food Cutting Machine

- Suitable for portioning Round, Sheet, and Roll bakery products into slices.
- The cut surface is clean and smooth. No extra downward force is added on bakery products.

| Frequency                 | 20 kHz                                                                            | Safety       | Light curtain Main power switch Emergency Stop Interlock on doors |
|---------------------------|-----------------------------------------------------------------------------------|--------------|-------------------------------------------------------------------|
| Safety                    | CE                                                                                | Dimension    | W110 x D170 x H180 cm                                             |
| Switches                  | Start, Reset, and Emergency Stop                                                  | Weight       | 300 kg ca.                                                        |
| System operation          | From 7" Touch Panel Screen                                                        | Power supply | 220V x 1P x 50/60 Hz                                              |
| Status display            | Messages on Touch panel screen                                                    | Penumatic    | 5~8 kg/cm <sup>2</sup>                                            |
| Movement of cutting blade | PLC controlled; up, down and turn speed are adjustable                            | Space        | W250x D350x H220cm clean work space, ambient.                     |
| Drive type                | Cutting axis, Forward/backward axis, and Turn axis are all driven by Servo motors | Option parts | Cutting blades in various dimensions. Fixing tools                |