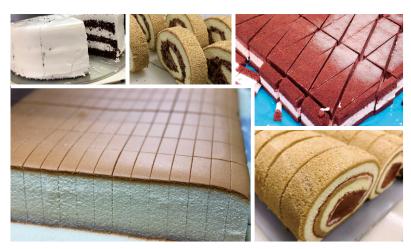

## Multi-functional Ultrasonic Food Cutting Machine

- Suitable for portioning Round, Sheet, and Roll bakery products into slices.
- The cut surface is clean and smooth. No extra downward force is added on bakery products.

- Time for routune maintanence is 70~90% shorter than traditional cutting machines.
- Linear guides of Cleanroom class are adopted, meets hygienic standards.
- Titanium alloy blades are adopted, meets hygienic standards.
- Blade washing and dry devices are included.